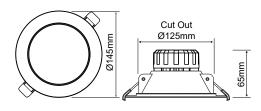

| Overload / Short Circuit              |  |  |
| CRI:           |                                     |     | fespan:                          | >50,000hrs @Ta25°C (L70)              |  |  |
| SDCM:          |                                     |     | perating<br>mbient<br>mperature: | -20 to 45°C                           |  |  |
|                |                                     | Sn  | nart:                            | KASTA Compatible                      |  |  |
|                |                                     | Di  | mming:                           | Phase-Cut Dimmable<br>(Trailing Edge) |  |  |

| APPLICATIONS                    |  |  |  |
|---------------------------------|--|--|--|
| Offices<br>General Applications |  |  |  |





## **DIMENSIONS**



VIVA-145-TRI