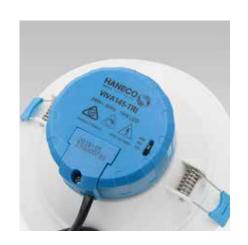

| SPECIFICATIONS |                                     |     |                                  |                                       |  |  |
|----------------|-------------------------------------|-----|----------------------------------|---------------------------------------|--|--|
| Body Material: | Polycarbonate                       | Dr  | river:                           | Integral                              |  |  |
| Diffuser       | Polycarbonate (Opal)                |     | wer Lead:                        | 1.1m Flex & Plug                      |  |  |
| Material:      |                                     | Inp | put:                             | 220-240V, 50/60Hz                     |  |  |
| Fascia colour: | White: RAL9003                      |     | Electrical<br>Classification     | Class 2                               |  |  |
| IP Rating:     | Front: IP44                         |     |                                  |                                       |  |  |
|                | Body: IP20                          | Ро  | Power Factor:                    | >0.9                                  |  |  |
| Beam Angle:    | 90° >80 (>90 option) <5 (<3 option) |     | otection:                        | Overload / Short Circuit              |  |  |
| CRI:           |                                     |     | fespan:                          | >50,000hrs @Ta25°C (L70)              |  |  |
| SDCM:          |                                     |     | perating<br>mbient<br>mperature: | -20 to 45°C                           |  |  |
|                |                                     | Sn  | nart:                            | KASTA Compatible                      |  |  |
|                |                                     | Di  | mming:                           | Phase-Cut Dimmable<br>(Trailing Edge) |  |  |