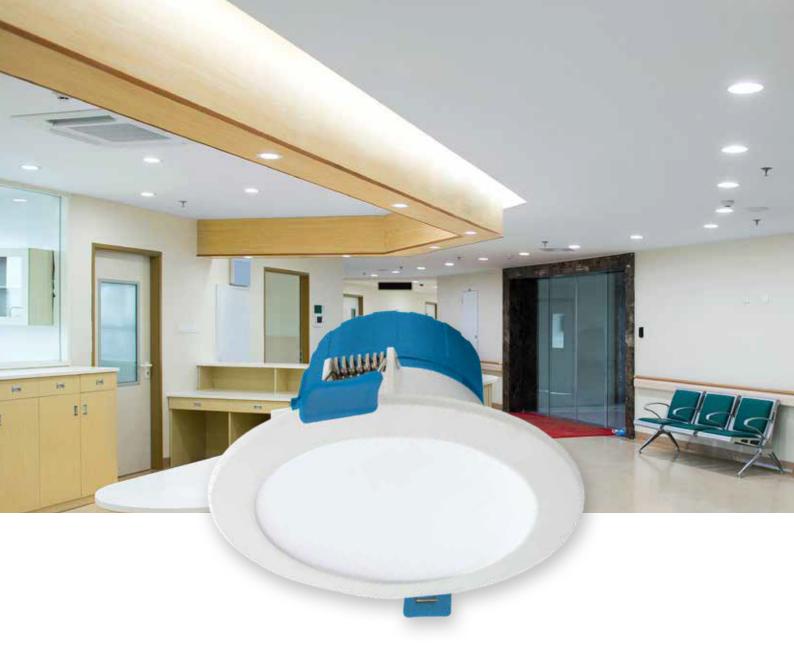

# Flush, seamless design.

With its clean flush design and wide range of features, VIVA 145 is a proven performer and has established itself as the customer's choice.

| APPLICATIONS                    |  |  |  |
|---------------------------------|--|--|--|
| Offices<br>General Applications |  |  |  |