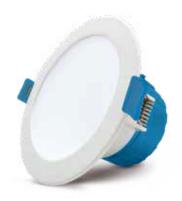

# Flush, seamless design.

With its clean flush design and wide range of features, VIVA 145 is a proven performer and has established itself as the customer's choice.

#### **Features**

- Tritone selectable
- Flush seamless design
- · Integral phase-cut dimmable driver
- Complete with flex and plug

### **Benefits**

- Reduced SKUs and inventory levels
- Unobtrusive appearance
- · Enhanced comfort and energy saving
- Quick and easy installation